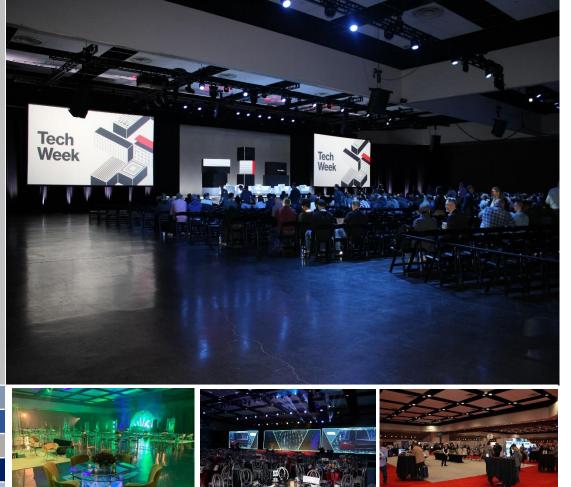

## SPECIAL FEATURES:

- 4 Exhibit Halls
- Soundproof air wal
- Concenssion Stands
- 4 Restroom Locations
- First Floor Access
- 9 Loading Docks with 3 Direct-Driveons

Our Exhibit Halls have housed some of the most successful Conventions and Expos in Silicon Valley. Whether you need one Exhibit Hall or all 4, our facility provides options that will allow a seamless event execution. Exhibit Hall A can be broken into 3 separate sections to create a dynamic event flow for your event. Available to book one year in advance.