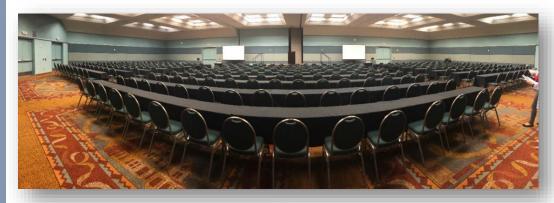

## Great America Ballroom

| Ballroom      | Square Feet | Reception Theater | Classroom | Banquet |
|---------------|-------------|-------------------|-----------|---------|
| J             | 3,038       | 324               | 135       | 190     |
| K             | 1,888       | 208               | 119       | 90      |
| J+X           | 4,421       | 438               | 196       | 245     |
| K+X           | 3,226       | 323               | 147       | 190     |
| Full Ballroom | 6,264       | 718               | 329       | 430     |

## **SPECIAL FEATURES:**

- Multiple Floor Plans Configuration
- Restrooms adjacent
- First floor access
- Soundproof air walls
- 3 different spaces to customize

Our Great America Ballroom is conveniently located near Exhibit Halls B, C & D on our first floor. This dynamic space can be utilized as one large space or divided by 2 separate sections. This space is perfect as a breakout, meeting, presentation and many other possibilities for groups sizes ranging from 80 - 700. Available to book 6 months in advance.