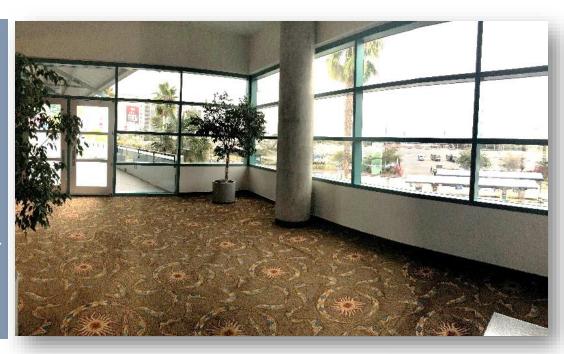

## **SPECIAL FEATURES:**

- Easily accessed with an escalator and elevator
- Gorgeous views of Levi's stadium and California's Great America from the Lobby
- Can be arranged into one large space or 3 individual spaces for your event needs
- Balcony available for

Located on the second floor, our Great America Meeting Rooms are equipped with a vast view. These Meeting Rooms are perfect for groups ranging from 60-450. Available to book 6 months in advance, special considerations for large facility events.