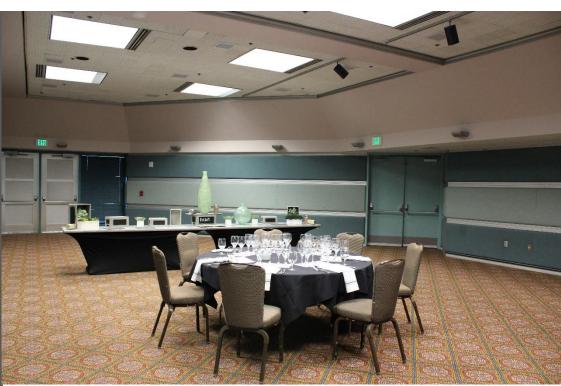

The Santa Clara Convention Center has 12 Meeting Rooms available on our second floor. Whether your group is looking for space to host breakout sessions during a conference, or simply looking to host a company meeting our Meeting Rooms have a variety of capacities to fit your overall event needs. Available to book 6 months in advance, special considerations for large facility events.