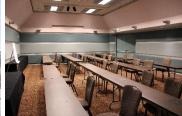

## Meeting Rooms 200s

| Meeting Room                        | Square Feet | Reception Theater | Classroom | Banquet |
|-------------------------------------|-------------|-------------------|-----------|---------|
| 201, 206, 207, 212<br>(25'x40x12'4" | 815-872     | 91-95             | 42-54     | 48-50   |
| 202,205,208,211<br>(17'x33)         | 589-639     | 46-50             | 35-36     | 30      |
| 203,204,209,210 (29'x56'            | 1,359-1,424 | 141               | 75-87     | 70-80   |
| 203/204 or 209/210<br>(57'x57")     | 2,746-2,765 | 180-184           | 180-184   | 180     |

The Santa Clara Convention Center has 12 Meeting Rooms available on our second floor. Whether your group is looking for space to host breakout sessions during a conference, or simply looking to host a company meeting our Meeting Rooms have a variety of capacities to fit your overall event needs. Available to book 6 months in advance, special considerations for large facility events.