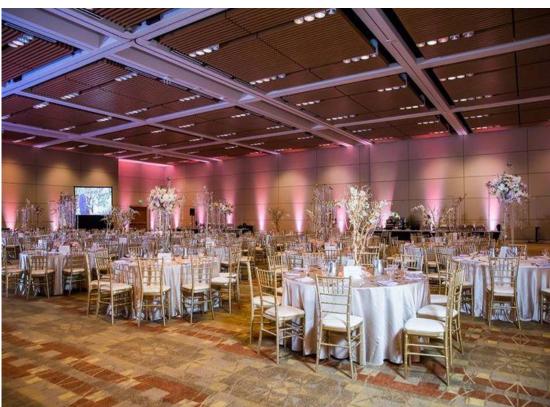

Our most premiere space spans a total of 22,398 square feet. Equipped with 3 Meeting rooms and an option of 5 ballroom sections, the Mission City Ballroom is our best and brightest. Available to book one year in advance.