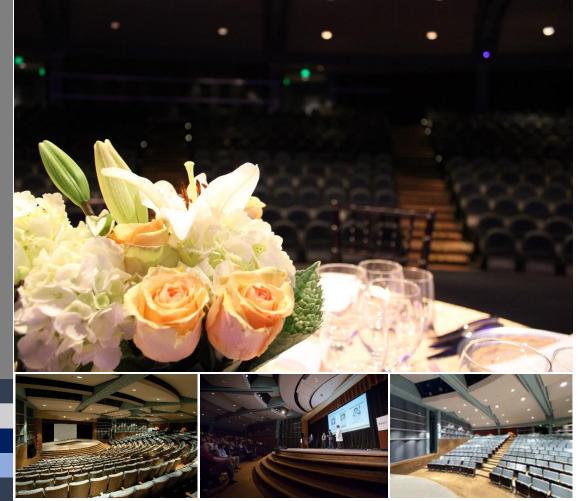

## Elizabeth A. Hangs Theater

## **SPECIAL FEATURES:**

- 40'x18' Stage Area
- 607 plush seats
- 15-foot radius thrust
- Spacious wings
- Dressing rooms equipped with rehearsal space, and full bathroom and showers
- Restrooms backstage and just steps outside theater entrance

Lights! Camera! Action! Get your performance stage ready at the Santa Clara Convention Center. We have hosted concerts, fashion shows, panels, meetings, dinners, and more in our theater. How do you imagine this space for your next event? The Elizabeth A. Hang Theater is available to rent on a full or half day rental. This 607 seating theater is equipped with multiple dressing rooms, a green room, house lighting and sound. This theater is the perfect space to hold a speaking engagement, award show, graduation, musical performance, play, keynote, workshop and so much more! Available to book one year out.